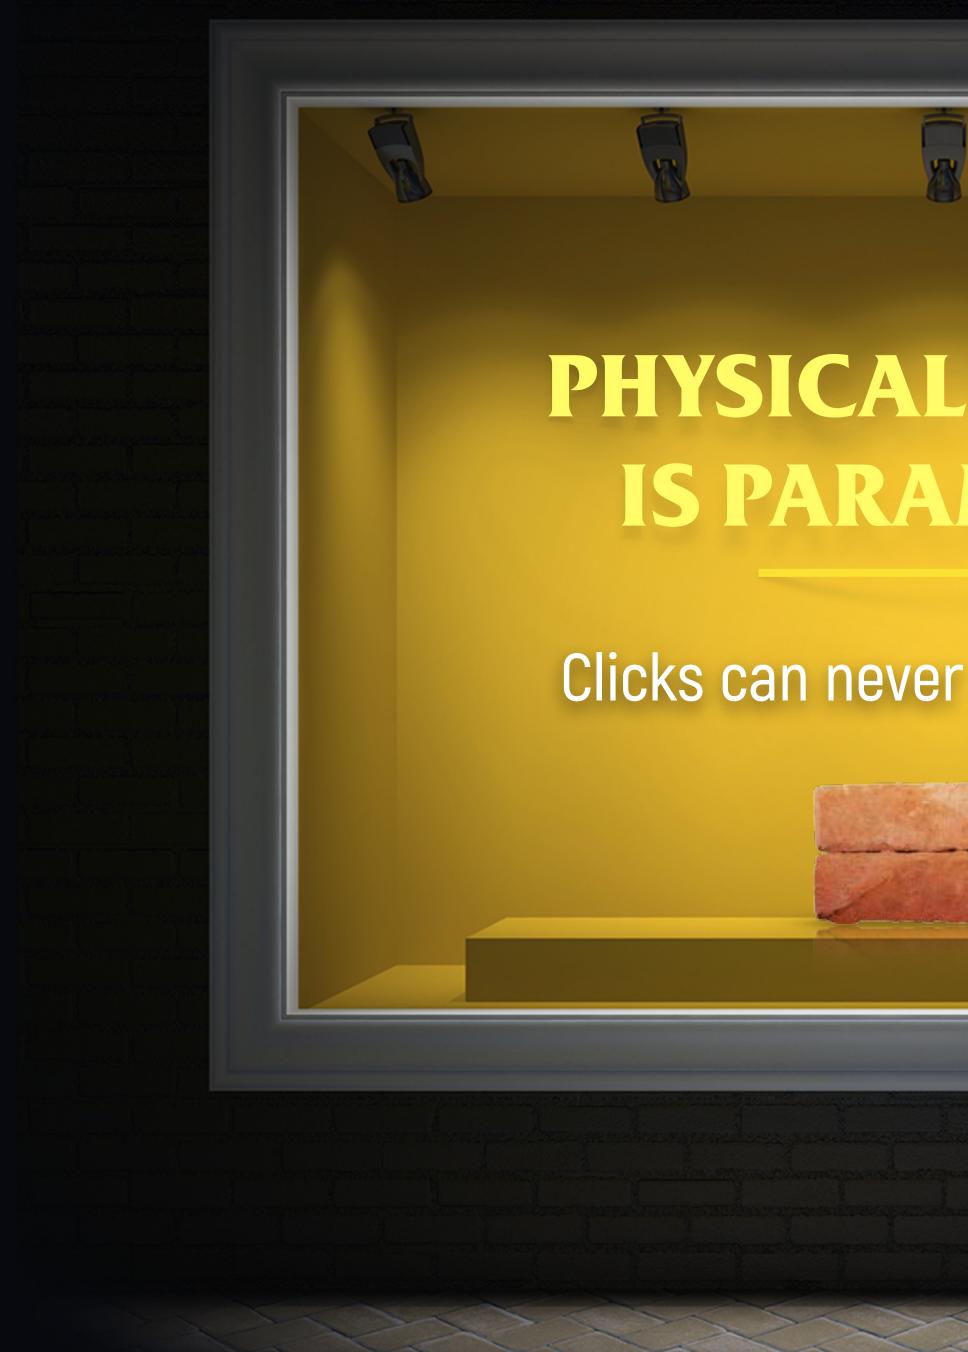

### PHYSICAL CHURCH **IS PARAMOUNT**

#### Clicks can never replace bricks.

You also, as living stones, are being built up a spiritual house, a holy priesthood, to offer up spiritual sacrifices acceptable to God through Jesus Christ.

1 Peter 2:5