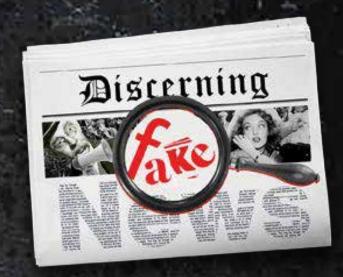

#### The Church's

number one protection is

### Discernment

m lin

"It's easier to fool people than to convince them that they've been fooled."

- Mark Twain

1

You shall not circulate a false report.

she

that es to

Miscerning

ecord breaking

m aga in

lin