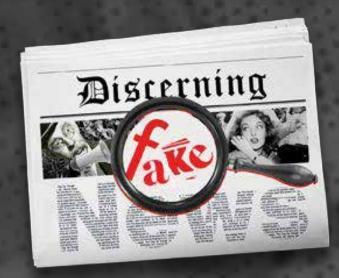

#### The Church's

number one protection is

### Discernment

m lin

"It's easier to fool people than to convince them that they've been fooled."

- Mark Twain

1

You shall not circulate a false report.

#### What makes

FAKE NEWS

so attractive is that it sounds so true.