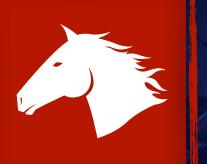

## THE BOOK OF

The rider on the **fiery red horse** and he was given a great sword and his power was to take peace away from the earth.

on his hands.

The rider on the **pale horse** and the rider's name was Death.

The rider on the white horse and he had a crown and a bow and with these 2 things, he went out conquering.

The rider on the **black horse** and he was given a pair of scales